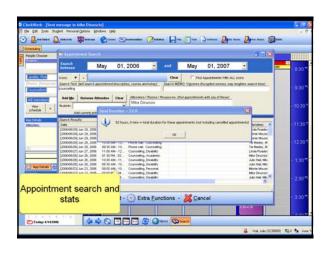

# ClockWork Reports

- Choose from over 99 Built-in reports
- Build your Own reports
- Export Data to Excel & More
- Create graphical charts
- Appointment Wait Times