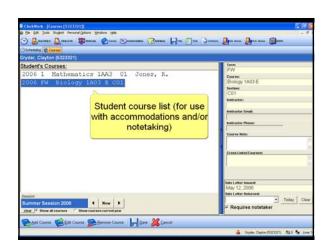

#### **Data Tracking**

- Student Data
- Customized Forms and Reports
- Counselling Assessments / Notes
- Accommodations
- Note-taking