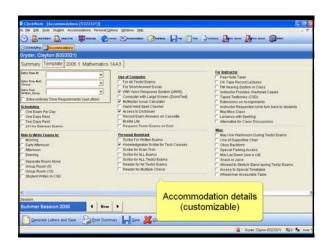

#### ClockWork Accommodations

- Automatically Generate
  Accommodation Letters
- Temporary Accommodations
- Access Accommodation Letters
  Online