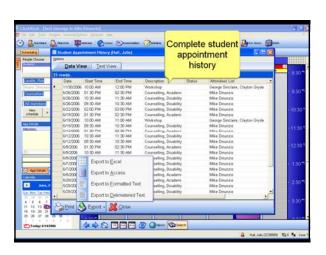

# ClockWork Reports

- Choose from over 99 Built-in reports
- Build your Own reports
- Export Data to Excel & More
- Create graphical charts
- Appointment Wait Times