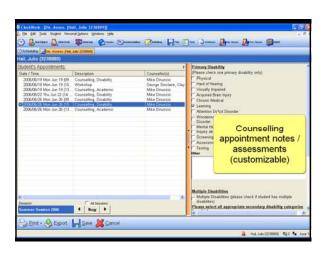

#### **Data Tracking**

- Student Data
- Customized Forms and Reports
- Counselling Assessments / Notes
- Accommodations
- Note-taking