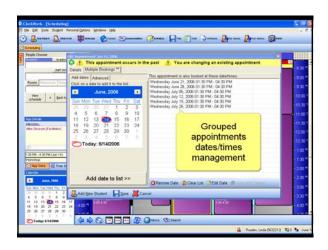

### **Complete Scheduling Solution**

- Group Scheduling
- Counselling Appointments / Notes
- Workshops / Groups / Events
- Tests / Exams
- Appointment Reminder Emails
- No-show / Cancelled Tracking