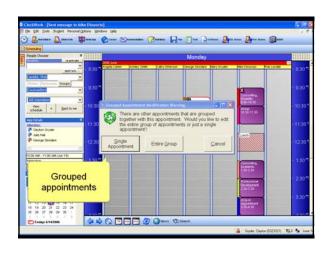

### **Complete Scheduling Solution**

- Group Scheduling
- Counselling Appointments / Notes
- Workshops / Groups / Events
- Tests / Exams
- Appointment Reminder Emails
- No-show / Cancelled Tracking