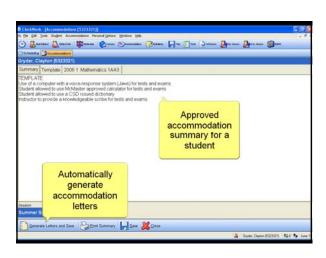

#### ClockWork Accommodations

- Automatically Generate
  Accommodation Letters
- Temporary Accommodations
- Access Accommodation Letters
  Online