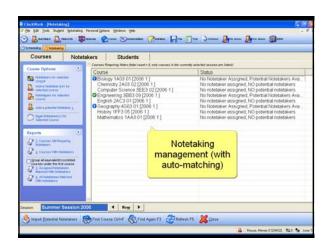

#### **Data Tracking**

- Student Data
- Customized Forms and Reports
- Counselling Assessments / Notes
- Accommodations
- Note-taking