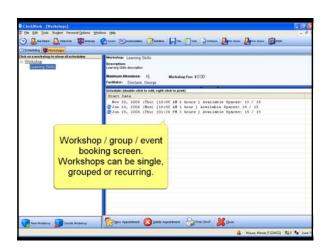

### **Complete Scheduling Solution**

- Group Scheduling
- Counselling Appointments / Notes
- Workshops / Groups / Events
- Tests / Exams
- Appointment Reminder Emails
- No-show / Cancelled Tracking