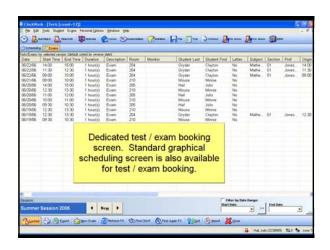

### **Complete Scheduling Solution**

- Group Scheduling
- Counselling Appointments / Notes
- Workshops / Groups / Events
- Tests / Exams
- Appointment Reminder Emails
- No-show / Cancelled Tracking