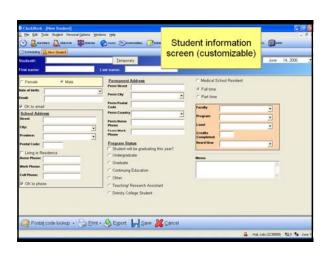

#### **Data Tracking**

- Student Data
- Customized Forms and Reports
- Counselling Assessments / Notes
- Accommodations
- Note-taking