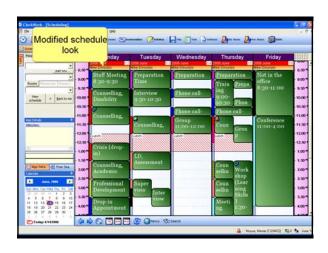

### **Complete Scheduling Solution**

- Group Scheduling
- Counselling Appointments / Notes
- Workshops / Groups / Events
- Tests / Exams
- Appointment Reminder Emails
- No-show / Cancelled Tracking